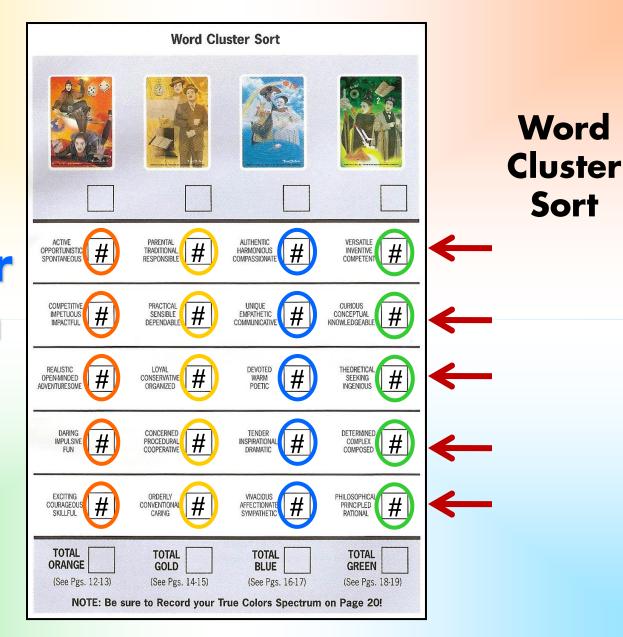

# What is Your True Color Spectrum Today?

Card
Sort
Results

# What is Your True Color Spectrum Today?

# What is Your True Color Spectrum Today?

Final Tally

Add Each Column Down

What's

My
Color?