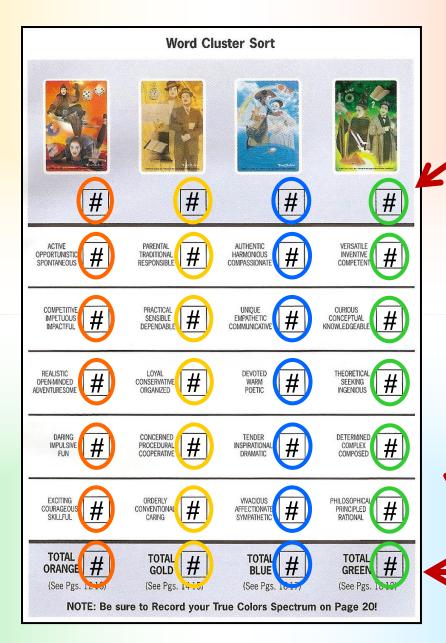

# Card Sort What Are My Colors?

# What is Your True Color Spectrum Today?

Card
Sort
Results

# What is Your True Color Spectrum Today?

# What is Your True Color Spectrum Today?

Final Tally

Add Each Column Down

What's

My
Color?