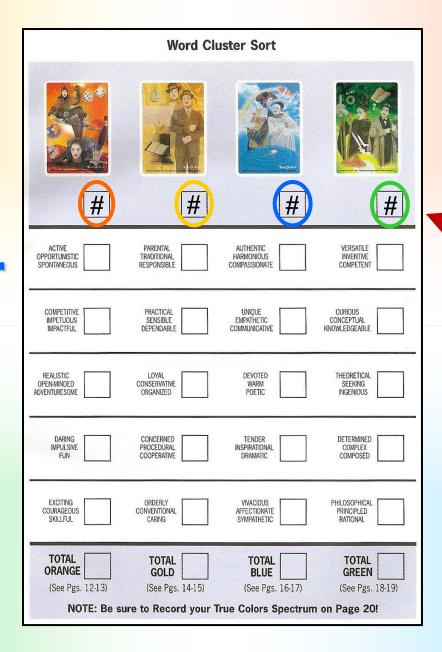

# What is Your True Color Spectrum Today?

Card
Sort
Results

# What is Your True Color Spectrum Today?

# What is Your True Color Spectrum Today?

Final Tally

Add Each Column Down

What's

My
Color?